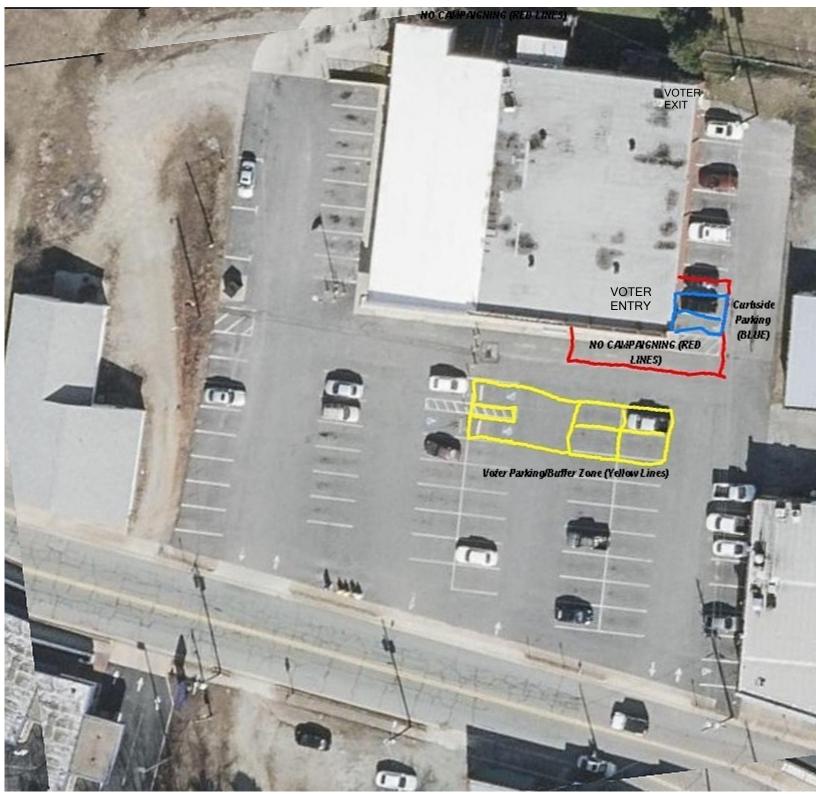

No Campaigning Area is outlined in RED. No Campaigning allowed beyond this zone. Area will be clearly marked with cones and toppers that say " NO CAMPAIGNING". In addition there will be a chalk line present.

Curbside Voting Area is outlined in BLUE. No Campaigning allowed in that area. Campaigners must stay 6 feet away from curbside voters. The area will be marked with chalk or tape on the pavement.

Buffer Zone/Voter Only Parking is outlined in YELLOW. Campaigners and non-voters are not allowed to park,set-up tents or otherwise occupy this area. This will be marked with chalk and/or designated VOTER PARKING.